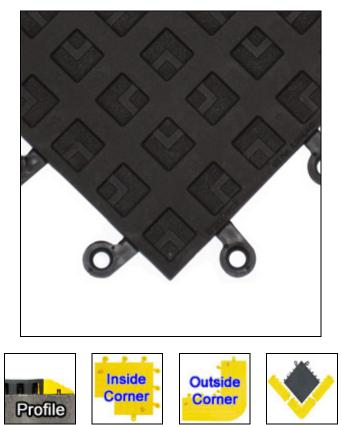

## ErgoDeck ESD Anti-Fatigue Mats

ErgoDeck ESD ergonomic flooring consists of static dissipative interlocking tiles that help protect sensitive electronic equipment from static discharge while providing a comfortable, configurable flooring solution.

Made of a proprietary TPO/Carbon blend, the ESD properties of ErgoDeck ESD tiles are present throughout the entire tile. (No snaps or additional grounding is necessary when used over conductive flooring.)

• The LockSafe interlocking system allows these ergonomic tiles to easily snap together like puzzle. Ergodeck Smooth tiles can easily disconnect and be replaced.

- Tiles are 18" x 18" x 7/8" Thick and can hold up to 300 lbs.
- 6" beveled safety ramps allow easy on-and-off access; inside and outside corners ramps are also available.
- Made of carbon-impregnated PVC (85% recycled content).
- Customize in 3" increments to fit any area or configuration.
- Limited Lifetime Warranty against defects in material.